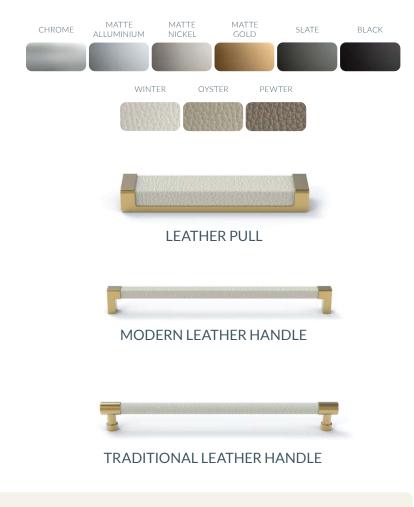

## Open a new world of storage possibilities

- The Tag Symphony Wall Organizer is an elegant, customizable storage system designed to hang, hold or hook almost anything – almost anywhere – in the home.
- Utilize Symphony accessories to organize your jewelry, shoes, purses, hats, sunglasses, jackets, umbrellas, belts and ties
- Available in three elegant leather finishes: Oyster, Pewter & Winter
- Pairs beautifully with matching handles and closet rods
- Great addition to closets, vanties, hallways, mudrooms and offices

## AVAILABLE SIZES: 128MM | 256MM

"Our mission is to provide the best customer service via excellent communication, organization and attentiveness."

Schedule your free consultation 866-533-5002 info@closetartusa.com closetartusa.com