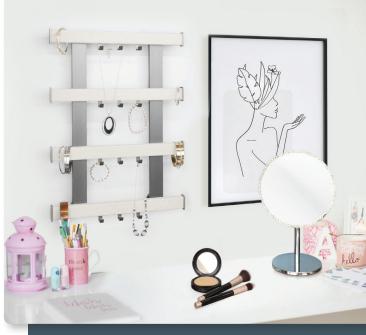

## Open a new world of storage possibilities

- The Tag Symphony Wall Organizer is an elegant, customizable storage system designed to hang, hold or hook almost anything – almost anywhere – in the home.
- Utilize Symphony accessories to organize your jewelry, shoes, purses, hats, sunglasses, jackets, umbrellas, belts and ties
- Available in three elegant leather finishes: Oyster, Pewter & Winter
- Pairs beautifully with matching handles and closet rods
- Great addition to closets, vanties, hallways, mudrooms and offices