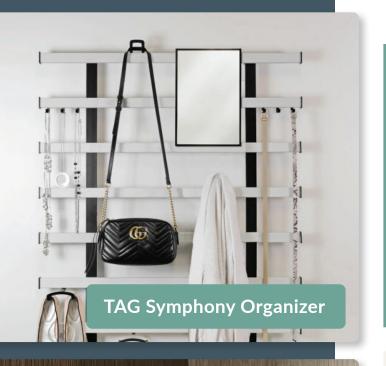

## Open a new world of storage possibilities

- The Tag Symphony Wall Organizer is an elegant, customizable storage system designed to hang, hold or hook almost anything – almost anywhere – in the home.
- Utilize Symphony accessories to organize your jewelry, shoes, purses, hats, sunglasses, jackets, umbrellas, belts and ties
- Available in three elegant leather finishes: Oyster, Pewter & Winter
- Pairs beautifully with matching handles and closet rods
- Great addition to closets, vanties, hallways, mudrooms and offices