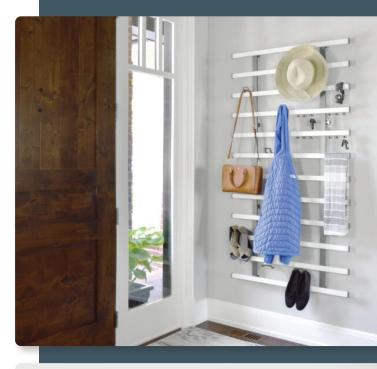

## Open a new world of storage possibilities

- The Tag Symphony Wall Organizer is an elegant, customizable storage system designed to hang, hold or hook almost anything – almost anywhere – in the home.
- Utilize Symphony accessories to organize your jewelry, shoes, purses, hats, sunglasses, jackets, umbrellas, belts and ties
- Available in three elegant leather finishes: Oyster, Pewter & Winter
- Pairs beautifully with matching handles and closet rods
- Great addition to closets, vanties, hallways, mudrooms and offices