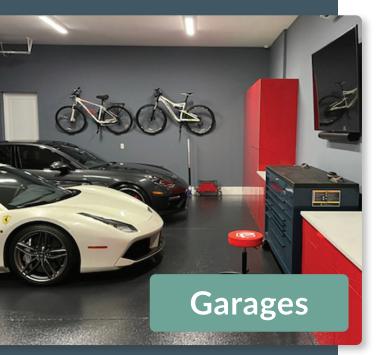

## Create a floor that stands out

with a beautiful and expertly installed epoxy floor

## **Built to Impress**

- **Professional-grade** materials and installation.
- We diamond-grind and repair existing cracks before installation to allow for peace of mind that you can enjoy your beautiful and long-lasting floor for years to come.
- Your floor will be chemically and mechanically bonded for no peeling, hot tire marks, or staining, and allowing for easy and non-toxic chemical care.
- Choose from a wide variety of spectacular flake and metallic finishes, allowing you to color coordinate with your entire home decor.