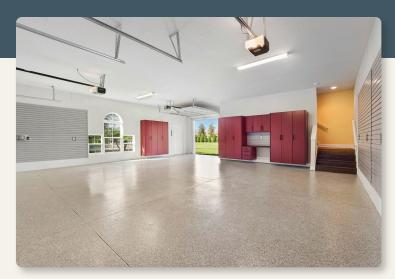

## **Built to Impress**

- We provide cabinetry, slot wall, bike racks, ceiling racks, painting and epoxy flooring for a complete garage makeover.
- Select from a wide variety of shelving and slotwall finishes to realize the garage of your dreams
- Above-floor installation prevents water damage and allows for easy cleanup
- Multiple slotwall accessory items to maximize your garage storage space
- Create a custom workbench to store and organize your tools so that you can be efficient in working on your home projects
- Slotwall, bike storage and ceiling racks allow for more space for to pull your car into your garage or create space for a home gym