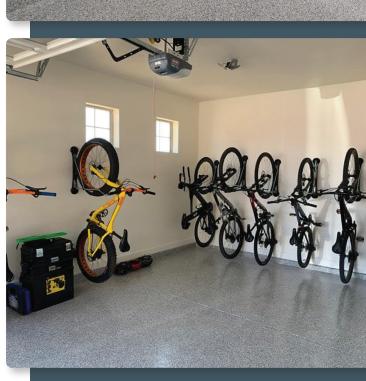

## **Built to Impress**

- We provide cabinetry, slot wall, bike racks, ceiling racks, painting and epoxy flooring for a complete garage makeover.
- Select from a wide variety of shelving and slotwall finishes to realize the garage of your dreams
- Above-floor installation prevents water damage and allows for easy cleanup
- Multiple slotwall accessory items to maximize your garage storage space
- Create a custom workbench to store and organize your tools so that you can be efficient in working on your home projects
- Slotwall, bike storage and ceiling racks allow for more space for to pull your car into your garage or create space for a home gym