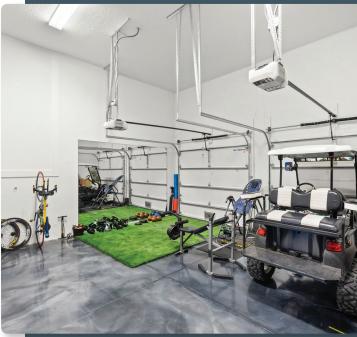

## **Built to Impress**

- We provide cabinetry, slot wall, bike racks, ceiling racks, painting and epoxy flooring for a complete garage makeover.
- Select from a wide variety of shelving and slotwall finishes to realize the garage of your dreams
- Above-floor installation prevents water damage and allows for easy cleanup
- Multiple slotwall accessory items to maximize your garage storage space
- Create a custom workbench to store and organize your tools so that you can be efficient in working on your home projects
- Slotwall, bike storage and ceiling racks allow for more space for to pull your car into your garage or create space for a home gym