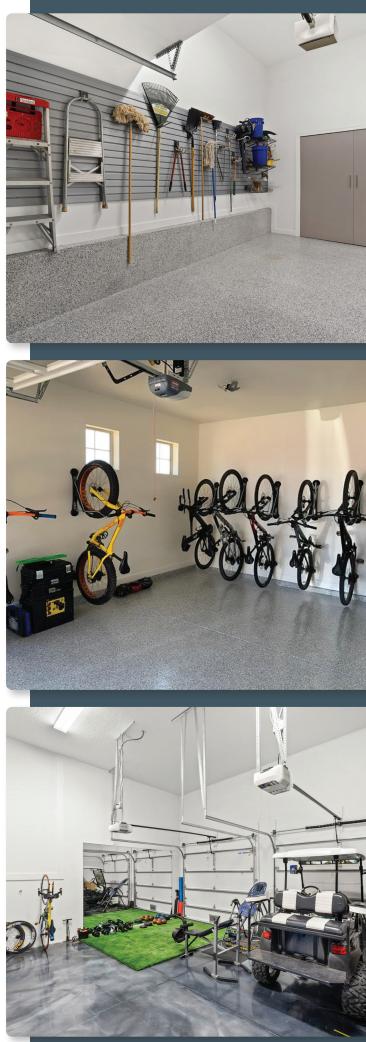

## **Built to Impress**

- We provide cabinetry, slot wall, bike racks, ceiling racks, painting and epoxy flooring for a complete garage makeover.
- Select from a wide variety of shelving and slotwall finishes to realize the garage of your dreams
- Above-floor installation prevents water damage and allows for easy cleanup
- Multiple slotwall accessory items to maximize your garage storage space
- Create a custom workbench to store and organize your tools so that you can be efficient in working on your home projects
- Slotwall, bike storage and ceiling racks allow for more space for to pull your car into your garage or create space for a home gym