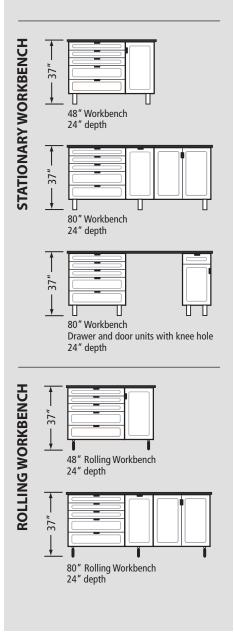

## Workbenches

Move your workbench to your workspace with a Rolling Workbench. Stationary Workbenches are great for working in a fixed area.

Workbenches are available in widths of 32", 48" 64" and 80", and use the same lower cabinets, drawers and bins as our regular garage cabinets. Mix and match components to create your perfect garage workbench.