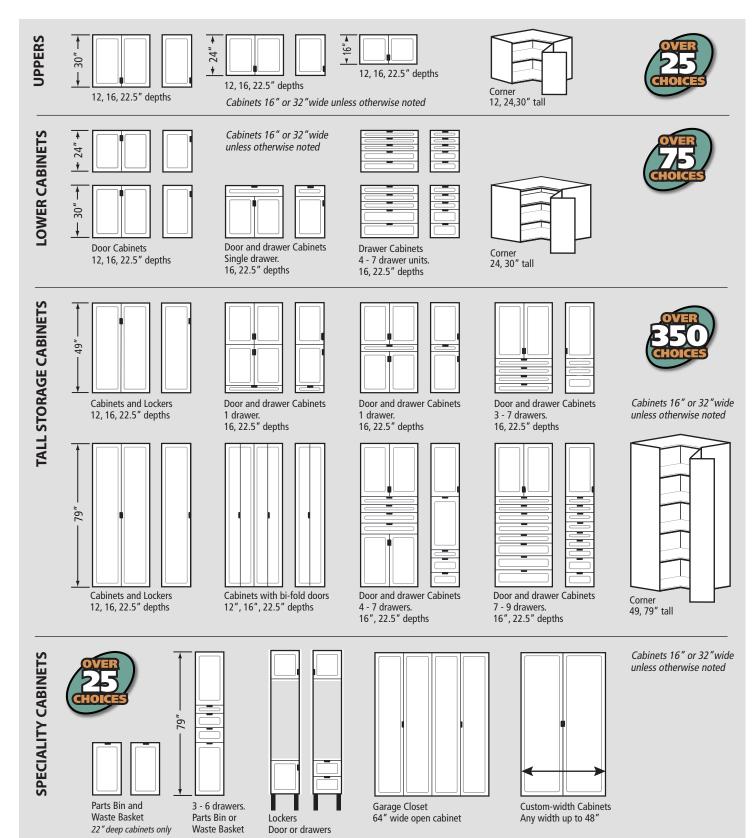

**Cabinet Choices** 

Closet Art offers more storage cabinet styles and sizes than any other manuacturer. With the various styles, widths, depths and individual cabinet confgurations available, more than 500 cabinet choices are available. **Many Upper, Lower and Tall cabinets are also available as open shelves for fast and easy access.** 

#### Choice...

- Ten powder-coated color choices
- More than 500 cabinet choices